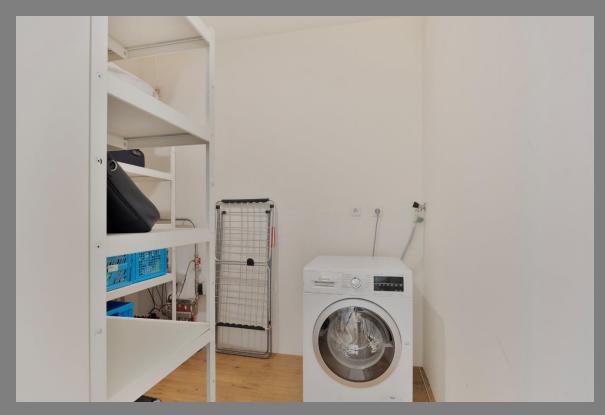

The separate toilet and indoor storage room are located centrally in the apartment, with connections for a washing machine and dryer.