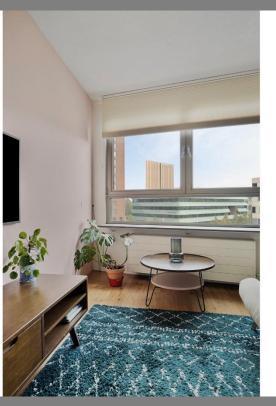

The apartment is characterized by the many windows, beautiful architectural finishes and a pleasant view over the green square in front. Situated in a stately apartment complex with an impressive entrance hall with elevator!

The living room with open kitchen and adjoining balcony is located on the west side of the building and has a very pleasant surface area. The western balcony, with an area of approximately 8 m2, is a wonderfully quiet place to relax and overlooks the beautifully landscaped courtyard. The living room enjoys a nice amount of daylight through the large windows (sliding doors) and the open kitchen is equipped with all various built-in appliances (including dishwasher, induction hob, fridge/freezer, combi oven).