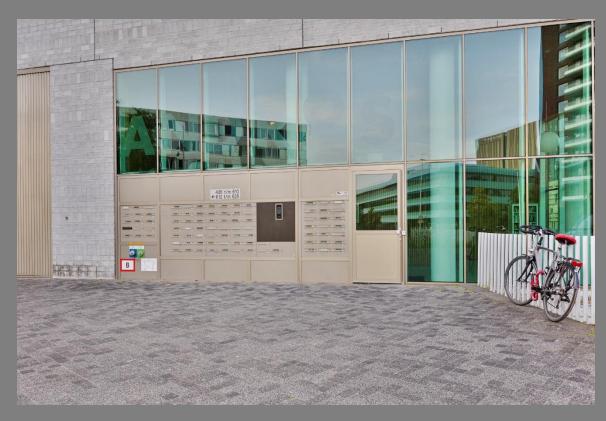

#### I AVOLIT

The entrance to the complex is formed by a communal hall with mailboxes and an intercom system. Here you will also find the caretaker's office. The 4<sup>th</sup> floor can be reached via a spacious staircase in a beautifully finished stairwell and of course via two spacious elevators.