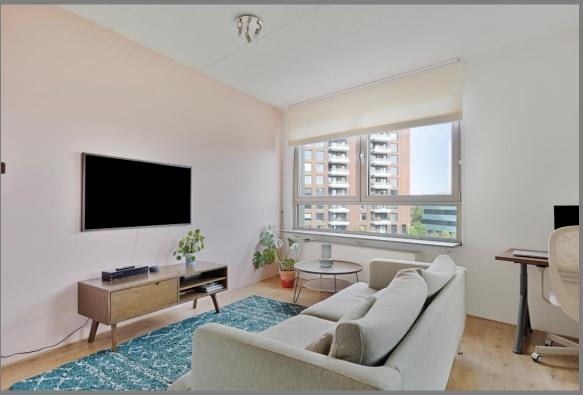

The apartment is characterized by the many windows, beautiful architectural finishes and a pleasant view over the green square in front. Situated in a stately apartment complex with an impressive entrance hall with elevator!

The living room with open kitchen and adjoining balcony is located on the west side of the building and has a very pleasant surface area. The western balcony, with an area of approximately 8 m2, is a wonderfully quiet place to relax and overlooks the beautifully landscaped courtyard. The living room enjoys a nice amount of daylight through the large windows (sliding doors) and the open kitchen is equipped with all various built-in appliances (including dishwasher, induction hob, fridge/freezer, combi oven).