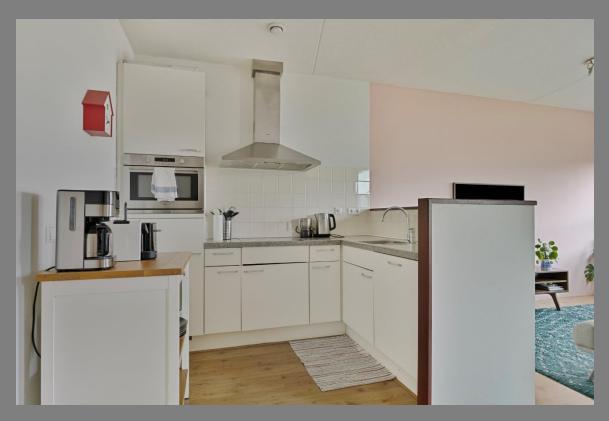

The living room with open kitchen and adjoining balcony is located on the west side of the building and has a very pleasant surface area. The western balcony, with an area of approximately 8 m2, is a wonderfully quiet place to relax and overlooks the beautifully landscaped courtyard. The living room enjoys a nice amount of daylight through the large windows (sliding doors) and the open kitchen is equipped with all various built-in appliances (including dishwasher, induction hob, fridge/freezer, combi oven).