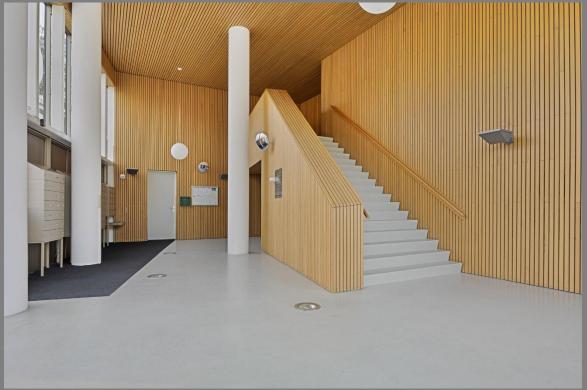

#### I AVOLIT

The entrance to the complex is formed by a communal hall with mailboxes and an intercom system. Here you will also find the caretaker's office. The 4<sup>th</sup> floor can be reached via a spacious staircase in a beautifully finished stairwell and of course via two spacious elevators.