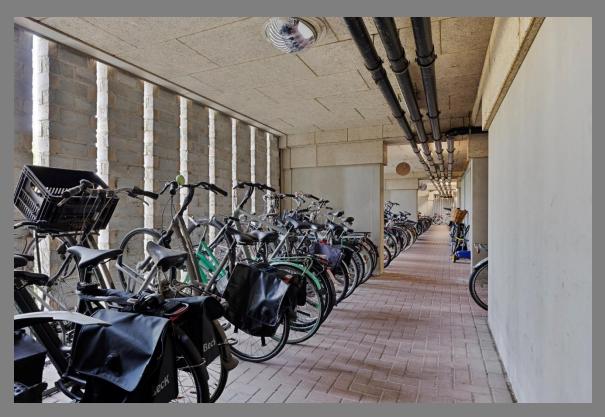

In addition, the apartment complex has various facilities including a communal courtyard, fitness room for residents, separate guest room for longer staying guests, communal laundry room, caretaker and parking garage with sufficient storage for bicycles.

### **FACILITIES:**

- Caretaker;
- Multiple (cargo) bicycle parking;
- Communal courtyard;
- Separately bookable guest room with bathroom for guests;
- Communal laundry room;
- Communal fitness room.