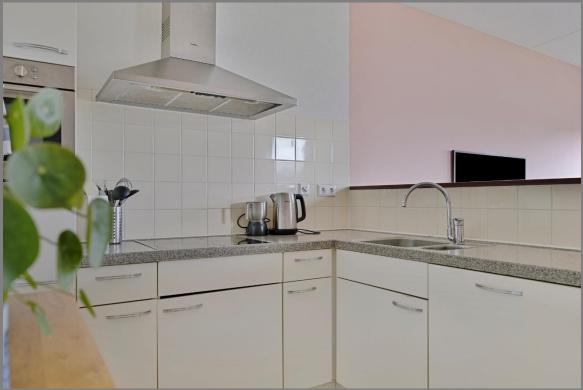

The living room with open kitchen and adjoining balcony is located on the west side of the building and has a very pleasant surface area. The western balcony, with an area of approximately 8 m2, is a wonderfully quiet place to relax and overlooks the beautifully landscaped courtyard. The living room enjoys a nice amount of daylight through the large windows (sliding doors) and the open kitchen is equipped with all various built-in appliances (including dishwasher, induction hob, fridge/freezer, combi oven).