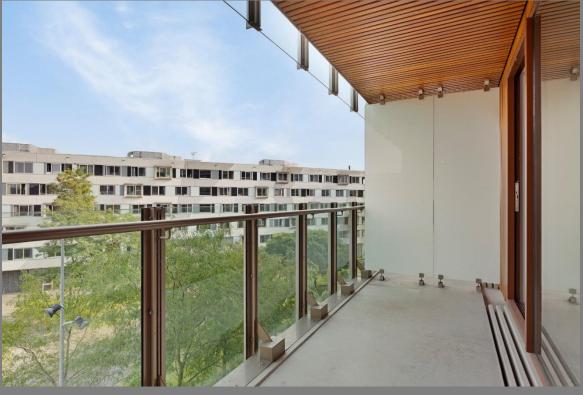

The living room with open kitchen and adjoining balcony is located on the west side of the building and has a very pleasant surface area. The western balcony, with an area of approximately 8 m2, is a wonderfully quiet place to relax and overlooks the beautifully landscaped courtyard. The living room enjoys a nice amount of daylight through the large windows (sliding doors) and the open kitchen is equipped with all various built-in appliances (including dishwasher, induction hob, fridge/freezer, combi oven).

# **SPECIAL FEATURES:**

- Living area (G.O.) of approximately 65.4m2 (NEN2580 measurement report available);
- Located on private land;
- Own parking space;
- Energy label C;
- Active VVE under professional management (ca €155 p.m. + P €25,- p.m. excl. advance heating);
- Sunny balcony, approx. 8.1 m2 (location: west);
- Located in a modern complex (built in 2009/2010);
- Fully insulated (energy label C); -
- All conceivable facilities within walking distance;
- Convenient location in relation to various arterial roads;
- Reservation on the seller's award;
- Delivery in consultation / can be done soon.