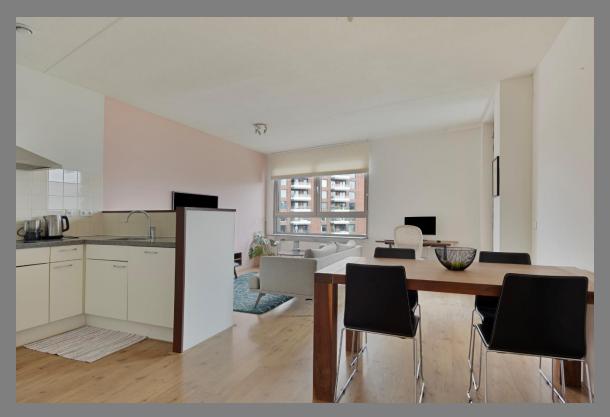

The living room with open kitchen and adjoining balcony is located on the west side of the building and has a very pleasant surface area. The western balcony, with an area of approximately 8 m2, is a wonderfully quiet place to relax and overlooks the beautifully landscaped courtyard. The living room enjoys a nice amount of daylight through the large windows (sliding doors) and the open kitchen is equipped with all various built-in appliances (including dishwasher, induction hob, fridge/freezer, combi oven).

The separate toilet and indoor storage room are located centrally in the apartment, with connections for a washing machine and dryer.