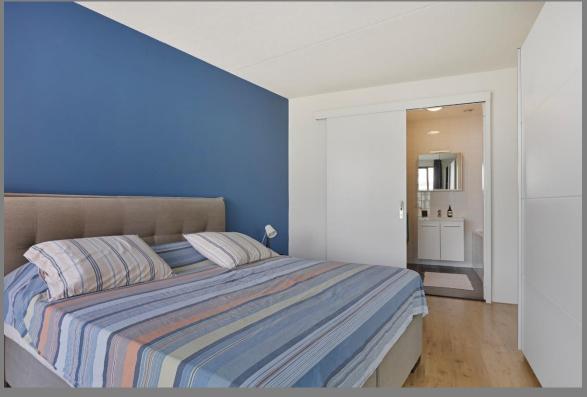

The bedroom is also located on the west side of the apartment and is pleasantly sized. The bedroom has a cupboard wall and you enter the neat bathroom through the bedroom. The bathroom has a walk-in shower, washbasin and towel radiator.