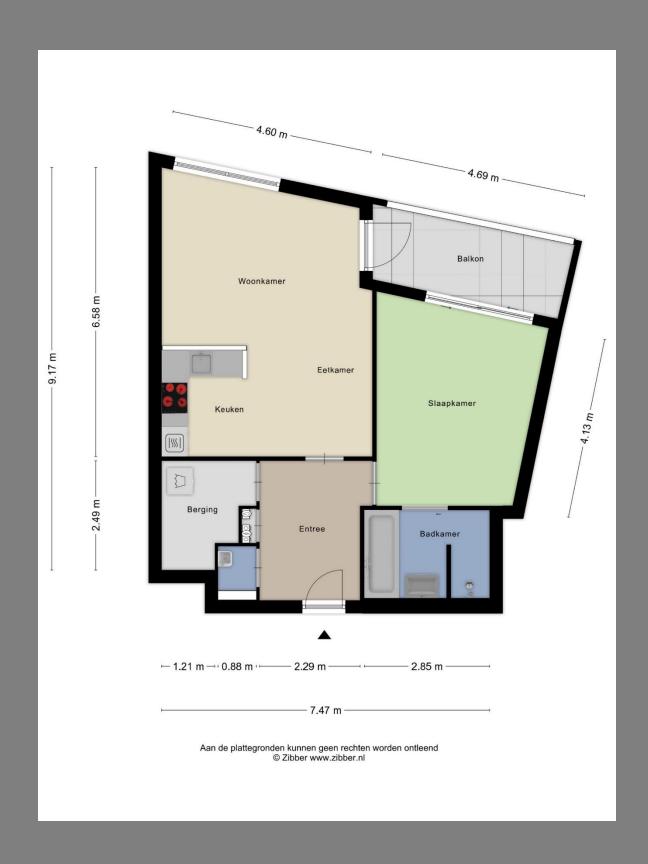

The living room with open kitchen and adjoining balcony is located on the west side of the building and has a very pleasant surface area. The western balcony, with an area of approximately 8 m2, is a wonderfully quiet place to relax and overlooks the beautifully landscaped courtyard. The living room enjoys a nice amount of daylight through the large windows (sliding doors) and the open kitchen is equipped with all various built-in appliances (including dishwasher, induction hob, fridge/freezer, combi oven).

The bedroom is also located on the west side of the apartment and is pleasantly sized. The bedroom has a cupboard wall and you enter the neat bathroom through the bedroom. The bathroom has a walk-in shower, washbasin and towel radiator.

The separate toilet and indoor storage room are located centrally in the apartment, with connections for a washing machine and dryer.