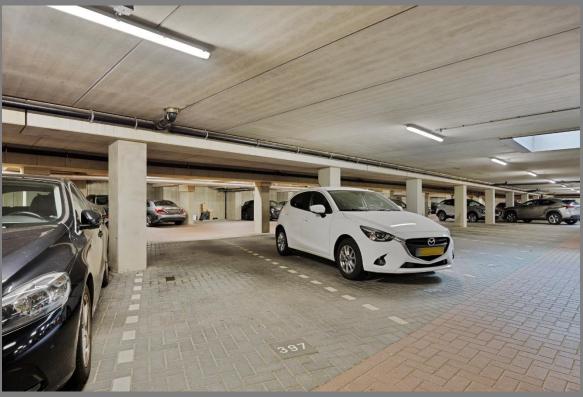

In addition, the apartment complex has various facilities including a communal courtyard, fitness room for residents, separate guest room for longer staying guests, communal laundry room, caretaker and parking garage with sufficient storage for bicycles.

To top it all off, this apartment is located on private land (no municipal leasehold)!

# **SPECIAL FEATURES:**

- Living area (G.O.) of approximately 65.4m2 (NEN2580 measurement report available);
- Located on private land;
- Own parking space;
- Energy label C;
- Active VVE under professional management (ca €155 p.m. + P €25,- p.m. excl. advance heating);
- Sunny balcony, approx. 8.1 m2 (location: west);
- Located in a modern complex (built in 2009/2010);
- Fully insulated (energy label C); -
- All conceivable facilities within walking distance;
- Convenient location in relation to various arterial roads;
- Reservation on the seller's award;
- Delivery in consultation / can be done soon.