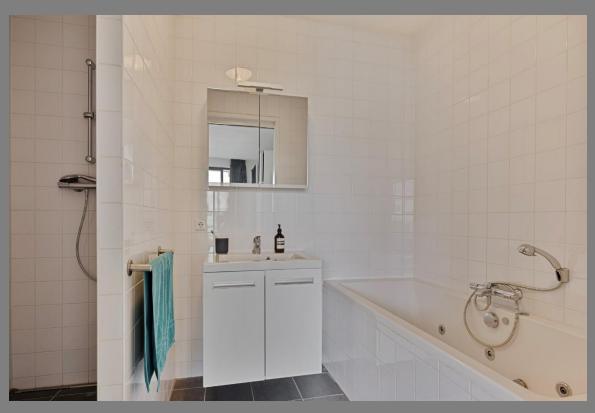

The bedroom is also located on the west side of the apartment and is pleasantly sized. The bedroom has a cupboard wall and you enter the neat bathroom through the bedroom. The bathroom has a walk-in shower, washbasin and towel radiator.