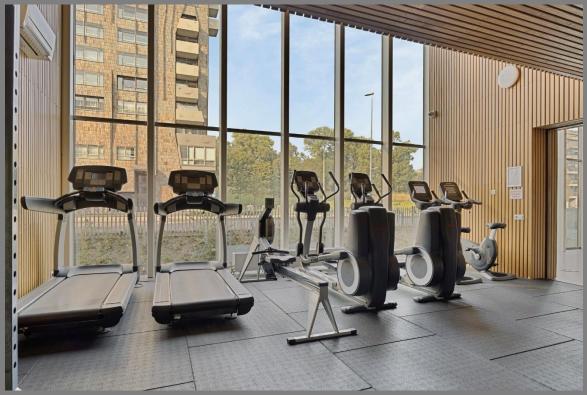

In addition, the apartment complex has various facilities including a communal courtyard, fitness room for residents, separate guest room for longer staying guests, communal laundry room, caretaker and parking garage with sufficient storage for bicycles.

### **FACILITIES:**

- Caretaker;
- Multiple (cargo) bicycle parking;
- Communal courtyard;
- Separately bookable guest room with bathroom for guests;
- Communal laundry room;
- Communal fitness room.