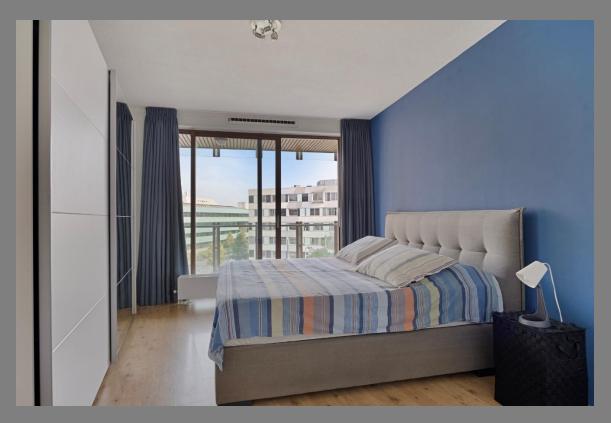

The bedroom is also located on the west side of the apartment and is pleasantly sized. The bedroom has a cupboard wall and you enter the neat bathroom through the bedroom. The bathroom has a walk-in shower, washbasin and towel radiator.