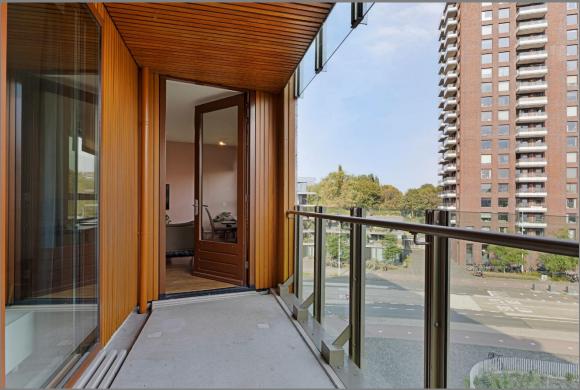

The living room with open kitchen and adjoining balcony is located on the west side of the building and has a very pleasant surface area. The western balcony, with an area of approximately 8 m2, is a wonderfully quiet place to relax and overlooks the beautifully landscaped courtyard. The living room enjoys a nice amount of daylight through the large windows (sliding doors) and the open kitchen is equipped with all various built-in appliances (including dishwasher, induction hob, fridge/freezer, combi oven).