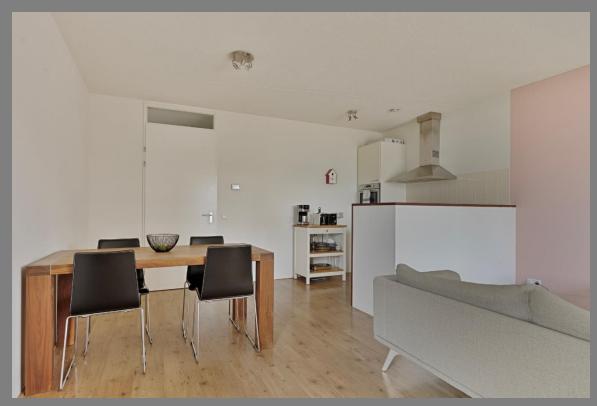

The living room with open kitchen and adjoining balcony is located on the west side of the building and has a very pleasant surface area. The western balcony, with an area of approximately 8 m2, is a wonderfully quiet place to relax and overlooks the beautifully landscaped courtyard. The living room enjoys a nice amount of daylight through the large windows (sliding doors) and the open kitchen is equipped with all various built-in appliances (including dishwasher, induction hob, fridge/freezer, combi oven).